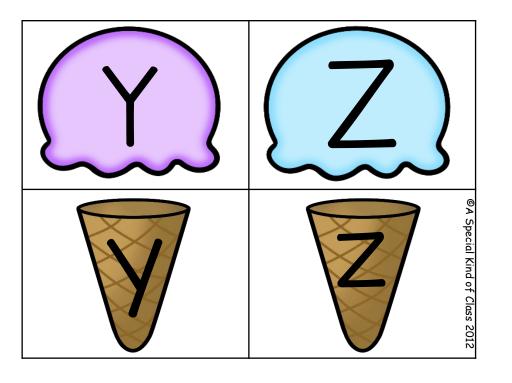

Print a copy of all the cones and ice creams. Laminate and cut out. Have the children match the upper case letters to the lower case letters. You can also match the lower case letters to the lower case letters or the upper case letters to the upper case letters depending on the skills of your students.