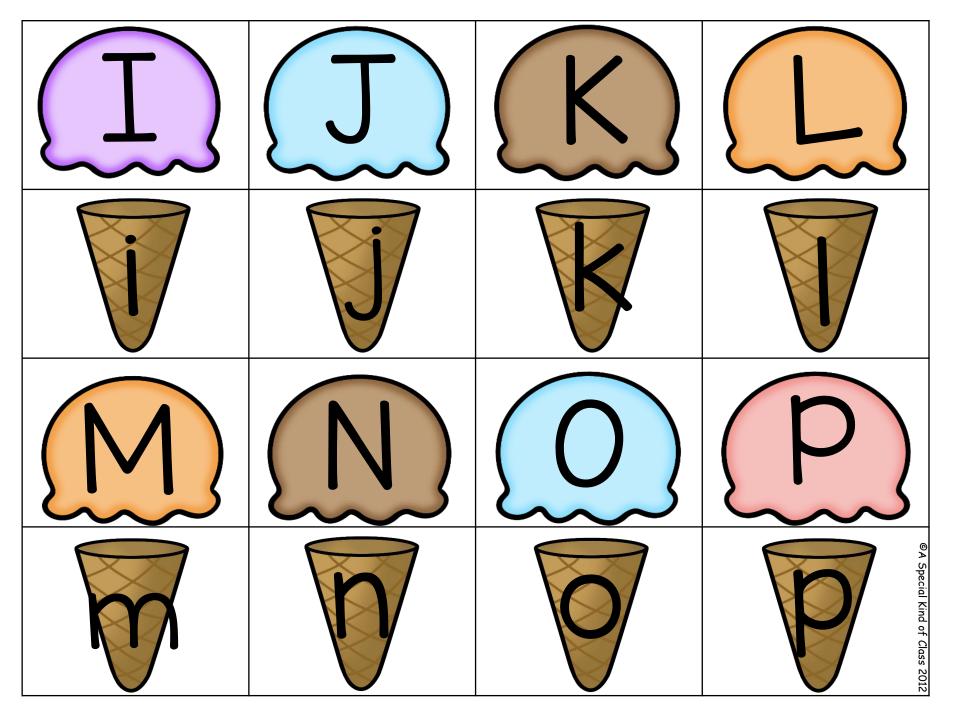

Print a copy of all the cones and ice creams. Laminate and cut out. Have the children match the upper case letters to the lower case letters. You can also match the lower case letters to the lower case letters or the upper case letters to the upper case letters depending on the skills of your students.