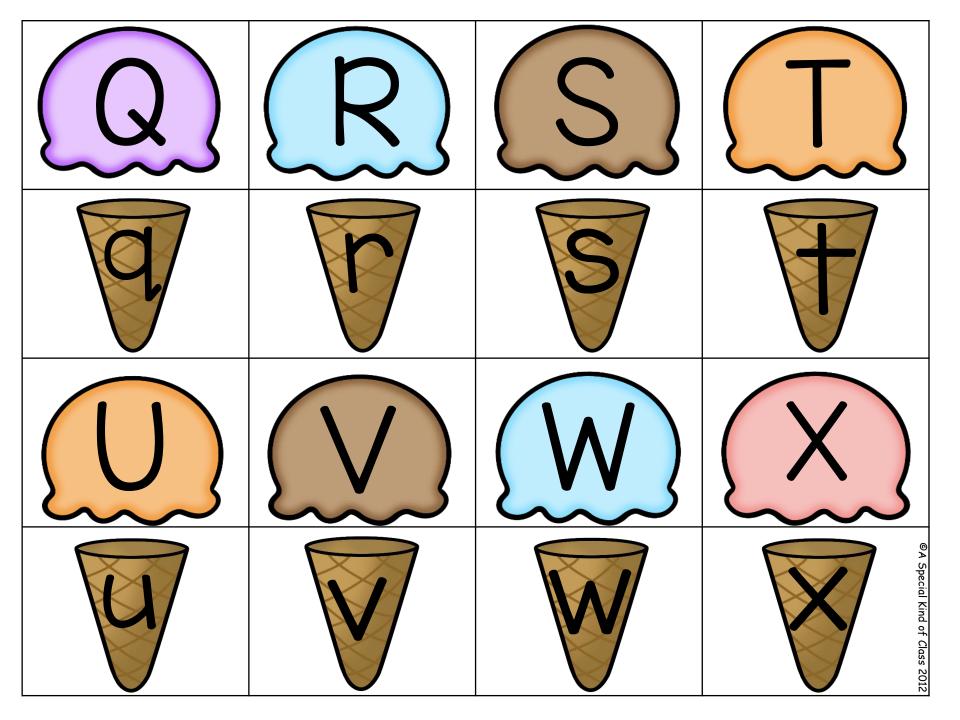

Print a copy of all the cones and ice creams. Laminate and cut out. Have the children match the upper case letters to the lower case letters. You can also match the lower case letters to the lower case letters or the upper case letters to the upper case letters depending on the skills of your students.