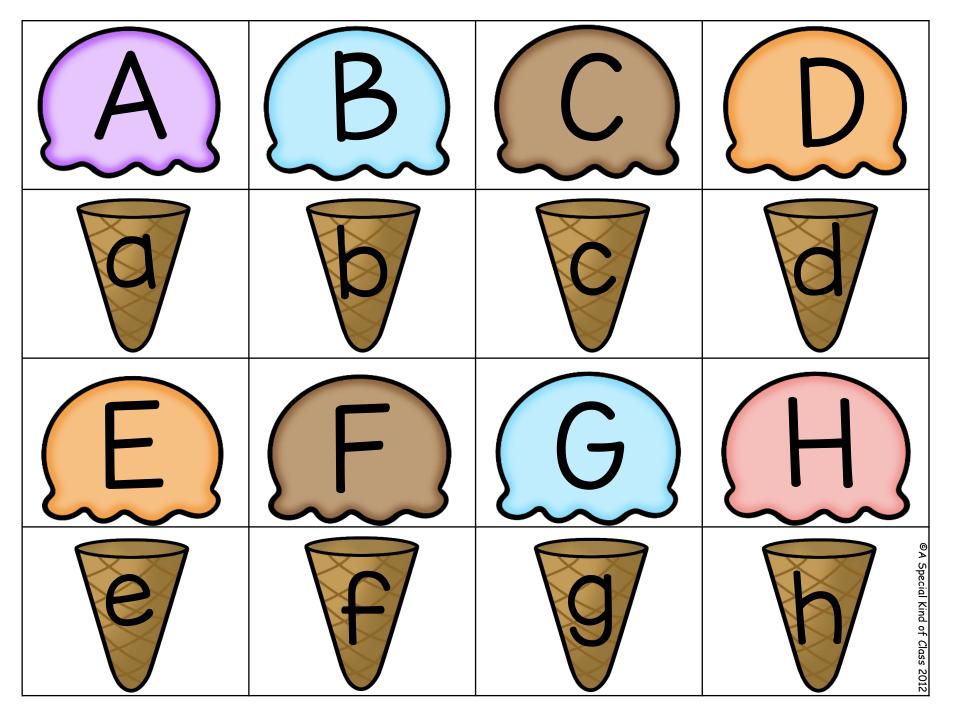

Print a copy of all the cones and ice creams. Laminate and cut out. Have the children match the upper case letters to the lower case letters. You can also match the lower case letters to the lower case letters or the upper case letters to the upper case letters depending on the skills of your students.